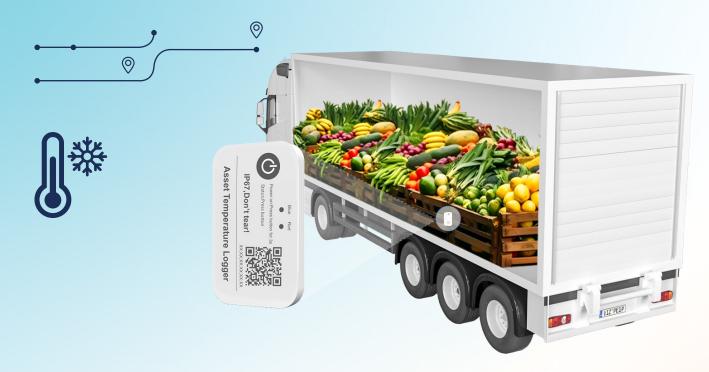

# **MST03 Asset Temperature Logger**

Temperature Tracked, Assets Located.

MST03 Asset Temperature Logger measures and tracks asset temperature and location throughout transportation or storage. The device features a low-power Bluetooth chip and sensors, allowing for continuous temperature measurement and alarms when temperatures exceed normal or low ranges. The asset temperature logger stores up to 60,000 series temperature data and allows users to generate data reports in PDF or Excel format as proof during logistical transit.

#### FEATURES **•**

- Real-time temperature measurement
- Temperature alert record
- Asset location
- 60,000 temp data storage

- IP67 waterproof & dustproof
- 2-year service life
- PDF & Excel report
- Batch device management