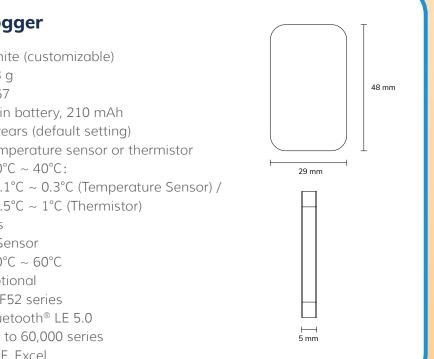

## MST03 Asset Temperature Logger

| Color                           | Whi  |
|---------------------------------|------|
| Weight                          | 6.8  |
| Resistance                      | IP67 |
| Battery                         | Coir |
| Service life                    | 2 ye |
| Temperature measurement options | Tem  |
| Sensor measurement accuracy     | -30° |
|                                 | ±0.1 |

OTA Configuration app **Operating temperature** Accelerometer Chip Bluetooth version Temp data storage Temp report format

nite (customizable) g in battery, 210 mAh ears (default setting)  $^{\circ}C \sim 40^{\circ}C$ :  $\pm 0.5^{\circ}C \sim 1^{\circ}C$  (Thermistor) Yes MSensor -30°C ~ 60°C Optional nRF52 series Bluetooth<sup>®</sup> LE 5.0 Up to 60,000 series PDF, Excel