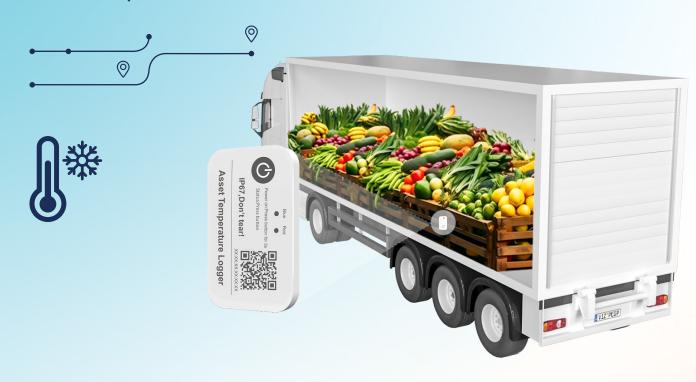

## **MST03** Asset Temperature Logger

Temperature Tracked, Assets Located.

MST03 Asset Temperature Logger measures and tracks asset temperature and location throughout transportation or storage. The device features a low-power Bluetooth chip and sensors, allowing for continuous temperature measurement and alarms when temperatures exceed normal or low ranges. The asset temperature logger stores up to 60,000 series temperature data and allows users to generate data reports in PNG or Excel format as proof during logistical transit.

## **FEATURES** ▶

- Real-time temperature measurement
- Temperature alert record
- Asset location
- 60,000 temp data storage

- IP67 waterproof & dustproof
- 2-year service life
- PNG & Excel report
- Batch device management

## IDEAL FOR DIVERSE SCENARIOS

**Cold Chain Transportation** 

Pharmaceutical Industry

Warehouse Management

Food Industry