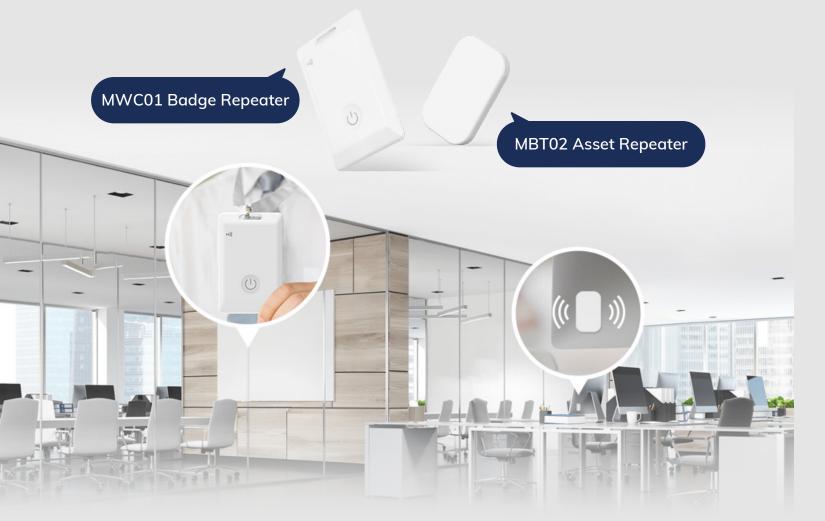

## SEAMLESS SOLUTIONS FOR DIVERSE SCENARIOS

# Upgrade Your Asset and People Management

MRepeater integration, MWC01 Badge Repeater and MBT02 Asset Repeater. MWC01 performs accurate personnel management, with high accuracy and emergency response abilities. Besides, MBT02 performs asset tracking with efficiency. Improve workplace efficiency and security with these 2 smart gadgets, which provide precise people management, and efficient asset monitoring, and both of them are cutting-edge hardware solutions in IoT industry.

### **MWC01 Badge Repeater**

- High positioning accuracy
- Vibration feedback
- Smart magnetic charging
- IP67 dust & water resistance
- Multiple RFID frequencies

#### **MBT02** Asset Repeater

- Broadcasting & scanning supported
- Disassembly alerts reminding
- 3 years service life
- Batch device management
- Flexible deployment
- Lightweight design

Healthcare Facilities