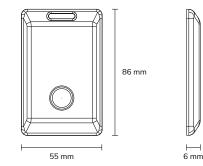

### **MWC01 Badge Repeater**

- High positioning accuracy
- Vibration feedback
- Smart magnetic charging
- IP67 dust & water resistance
- Multiple RFID frequencies

# **MWC01 Badge Repeater**

ABS + PC 19 g IP67 1 rechargeable battery, 290 mA One charge - 16 days (Active ti Accelerometer  $\sqrt{}$ 1 RGB light LF/ HF/ UHF optional Supported MRepeater (Android supported