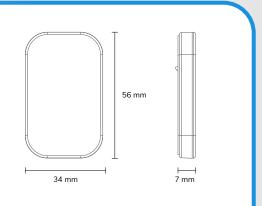

#### **MBT02** Asset Repeater

- Broadcasting & scanning supported
- Disassembly alerts reminding
- 3 years service life
- Batch device management
- Flexible deployment
- Lightweight design

Healthcare Facilities

# **MBT02** Asset Repeater

|                 | ABS                           |
|-----------------|-------------------------------|
|                 | 17 g                          |
|                 | /                             |
| Ah              | Coin battery, 500 mAh         |
| time < 8 hours) | 3 years (default setting)     |
|                 | Accelerometer (optional)      |
|                 | /                             |
|                 | Red                           |
|                 | /                             |
|                 | Supported                     |
| d)              | MRepeater (Android supported) |
|                 |                               |