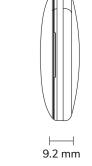

IP67

Ф31.05 \* 9.2 mm

6.7 g (without accessories)

Battery life: 8 months

**MWB01 PARAMETERS** 

(Default configuration, with power saving)

Sensor: Accelerometer LED: 1 green light NFC: Supported OTA: Supported **Configuration App:** BeaconSET+ Chip: nRF52 series Bluetooth® LE 5.0 Bluetooth version: **Broadcast distance:** Up to 80 m (open area)