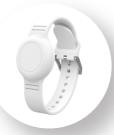

-20°C ~ 60°C Working temperature:

Indoor location tracking

IP67 rating

Replaceable battery

NFC support

Multiple Wearable Solutions

Power-saving accelerometer

31.5mm

## MWB01 Dynamic Tag

Flexible Wearing, Always Stay Connected.

MWB01 Dynamic Tag, a Bluetooth® LE-powered device, offers versatile people management with a smart accelerometer. Ideal for indoor location tracking in diverse settings, it features IP67 resistance, a replaceable battery, NFC capability for ticketing, and customizable accessories, ensuring durable and adaptable personnel management solutions.