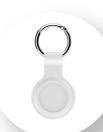

-20°C ~ 60°C Working temperature:

Indoor location tracking

IP67 rating

Replaceable battery

NFC support

Multiple Wearable Solutions

Power-saving accelerometer

31.5mm

## MWB01 Dynamic Tag

Flexible Wearing, Always Stay Connected.

MWB01 Dynamic Tag, a Bluetooth® LE-powered device, offers versatile people management with a smart accelerometer. Ideal for indoor location tracking in diverse settings, it features IP67 resistance, a replaceable battery, NFC capability for ticketing, and customizable accessories, ensuring durable and adaptable personnel management solutions.