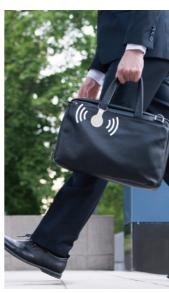

## Office Asset Tracking

Ticketing and Access Control

## MWB01 Dynamic Tag

Flexible Wearing, Always Stay Connected.

MWB01 Dynamic Tag, a Bluetooth® LE-powered device, offers versatile people management with a smart accelerometer. Ideal for indoor location tracking in diverse settings, it features IP67 resistance, a replaceable battery, NFC capability for ticketing, and customizable accessories, ensuring durable and adaptable personnel management solutions.