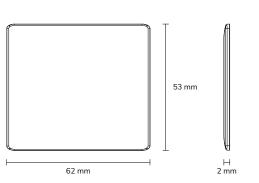

## **MTB02 PARAMETERS**

Warehouses

11

Material: Paper White Color:

62\*53.5\*2.1 mm Size (L\*W\*H): Weight: 4 g (battery included)

Battery capacity: 40 mAh

Service life: 6 months (default settings)

NFC: Yes Information view app: **MSensor** 