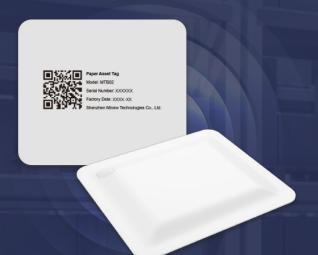

# MTB02 Paper Asset Tag

Eco-friendly Paper Battery-powered Tag in a Slim Design.

2.1 mm ultra-thin

Eco-friendly

NFC support

6-month service life

MTB02 Paper Asset Tag is an ultra-thin wireless asset tracking solution with a 50-meter transmission range and 6-month battery life. Its eco-friendly, cost-effective design suits warehouses, retail, logistics, museums, and more. Measuring just 2.1 mm thick and weighing 4 g, it offers efficient asset management. With NFC support and the MSensor app, it's a versatile choice for tracking assets in various applications.

## **MTB02 PARAMETERS**

Warehouses

11

Material: Paper White Color:

62\*53.5\*2.1 mm Size (L\*W\*H): Weight: 4 g (battery included)

Battery capacity: 40 mAh

Service life: 6 months (default settings)

NFC: Yes Information view app: **MSensor** 