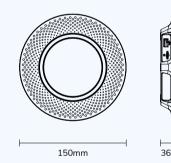

## G1 IoT Gateway (Connection Ver.) Parameters

Model:G1Material:ABSColor:WhiteWeight:155g

Power supply: DC 5V/1A, 802.3af PoE

Network connection: WiFi/Ethernet
Working temperature: -10~50°C
Firmware update: OTA, USB, FILE, LAN