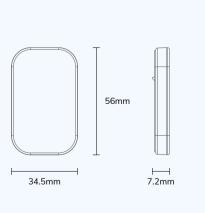

Scan coverage: About 300 m of covered radius (open area)

Weight: 17 g
Body material: ABS

Color: White (customizable)

Bluetooth version: Bluetooth® LE 5.0

Chip: nRF52 series

Battery: CR series battery, 500 mAh

Sensor: Accelerometer
OTA: Supported

**Demonstration platform:** Minew Control Platform

**Application:** nRF Connect

**Broadcast range:** Up to 150 m / 492 ft (open area)

Operating temperature:  $-20^{\circ}\text{C} \sim 60^{\circ}\text{C}$ 