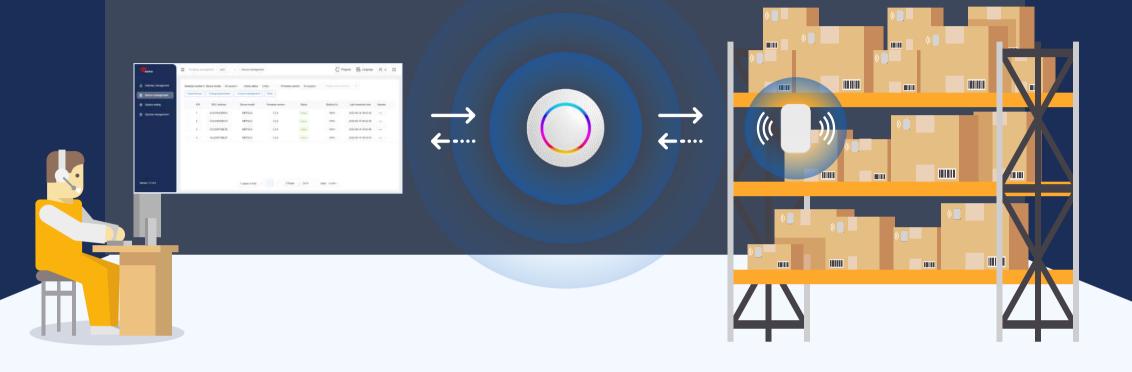

## Connectable Tag Manager Kit

Manage your assets in real time and in batches.

Connectable Tag Manager Kit is an all-inclusive solution designed to revolutionize asset tracking and management. This comprehensive kit combines the cutting-edge MBT02 Connectable Asset Tag and the G1 IoT Gateway (Connection Ver.) which seamlessly work with the Minew Control Platform. With advanced data collection and enterprise-level encryption, businesses gain unparalleled control, real-time insights, and enhanced operational efficiency for a wide range of industries.

## **FEATURES** ▶

Real-time asset management

Batch operation

Bidirectional communication

Remote configuration and control

Enterprise-level encryption

Easy deployment and integration