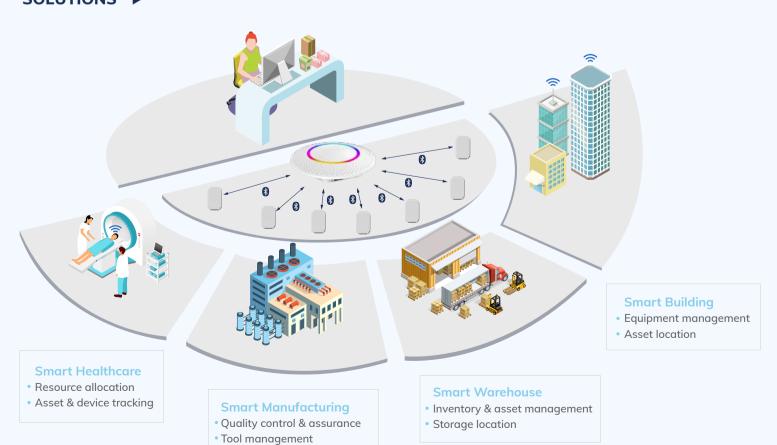

## Connectable Tag Manager Kit

Manage your assets in real time and in batches.

Connectable Tag Manager Kit is an all-inclusive solution designed to revolutionize asset tracking and management. This comprehensive kit combines the cutting-edge MBT02 Connectable Asset Tag and the G1 IoT Gateway (Connection Ver.) which seamlessly work with the Minew Control Platform. With advanced data collection and enterprise-level encryption, businesses gain unparalleled control, real-time insights, and enhanced operational efficiency for a wide range of industries.



## **FEATURES** ▶



Real-time asset management



Batch operation



Bidirectional communication



Remote configuration and control



Enterprise-level encryption



Easy deployment and integration

## SOLUTIONS ▶



## G1 IoT Gateway (Connection Ver.) Parameters

Model:G1Material:ABSColor:WhiteWeight:155g

Power supply: DC 5V/1A, 802.3af PoE

Network connection: WiFi/Ethernet
Working temperature: -10~50°C
Firmware update: OTA, USB, FILE, LAN

Scan coverage: About 300 m of covered radius (open area)





Weight: 17 g
Body material: ABS

Color: White (customizable)

Bluetooth version: Bluetooth® LE 5.0

Chip: nRF52 series

Battery: CR series battery, 500 mAh

Sensor: Accelerometer
OTA: Supported

**Demonstration platform:** Minew Control Platform

**Application:** nRF Connect

**Broadcast range:** Up to 150 m / 492 ft (open area)

Operating temperature:  $-20^{\circ}\text{C} \sim 60^{\circ}\text{C}$