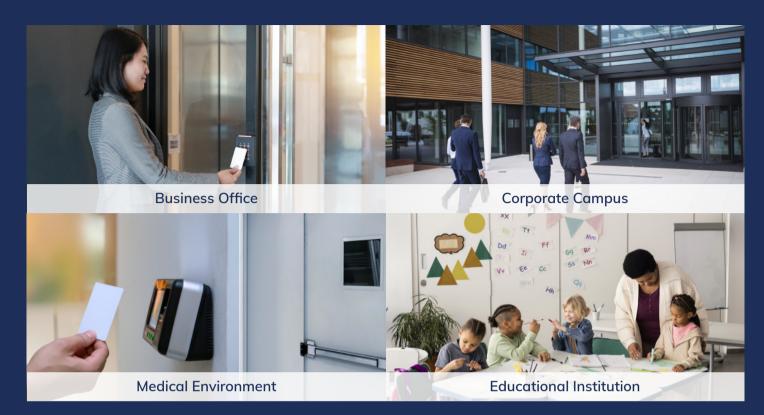

## MWC02 ULTRA-THIN LOCATION CARD Secure, Ultra-Thin, and Customizable!

MWC02 Ultra-Thin Location Card is the ideal option for precise control of personnel security. It adopts cutting-edge cold-pressing processes, at just 1.3mm in thickness, and has inbuilt NFC technology for smooth access management. It's readily put into wallets, business card holders, and card cases with its convenience-oriented design.

## **FEATURES** ▶







IP67 dust & water resistance



Built-in NFC, support access control



More than 2 years working life



Customizable patterns & logo

## SEAMLESS SOLUTIONS FOR DIVERSE SCENARIOS ▶



## **MWC02 PARAMETERS**

Color: White (customizable patterns & logo)

Bluetooth® LE 5.3 Bluetooth® version:

Weight: 9.3 g

1 pc, 400 mAh, around 2 years. **Battery:** 

Sensor: an accelerometer

Red LED: NFC: Yes

BeaconSET or BeaconSET+ App: Broadcast distance: 100 m / 328 ft (open space)

Working temperature: -20 to 40°C



info@minew.com