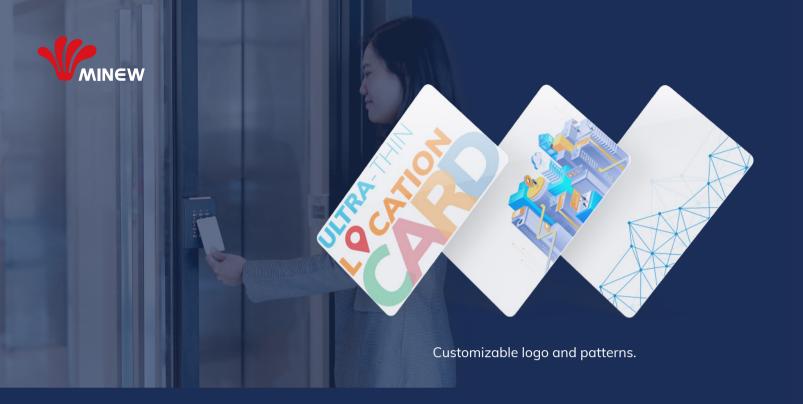

## MWC02 ULTRA-THIN LOCATION CARD Secure, Ultra-Thin, and Customizable!

MWC02 Ultra-Thin Location Card is the ideal option for precise control of personnel security. It adopts cutting-edge cold-pressing processes, at just 1.3mm in thickness, and has inbuilt NFC technology for smooth access management. It's readily put into wallets, business card holders, and card cases with its convenience-oriented design.

## **FEATURES** ▶

IP67 dust & water resistance

Built-in NFC, support access control

More than 2 years working life

Customizable patterns & logo