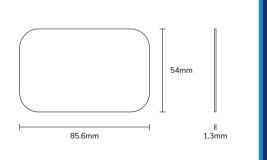

## MWC02 ULTRA-THIN LOCATION CARD Secure, Ultra-Thin, and Customizable!

MWC02 Ultra-Thin Location Card is the ideal option for precise control of personnel security. It adopts cutting-edge cold-pressing processes, at just 1.3mm in thickness, and has inbuilt NFC technology for smooth access management. It's readily put into wallets, business card holders, and card cases with its convenience-oriented design.

## **MWC02 PARAMETERS**

Color: White (customizable patterns & logo)

Bluetooth® LE 5.3 Bluetooth® version:

Weight: 9.3 g

1 pc, 400 mAh, around 2 years. **Battery:** 

Sensor: an accelerometer

Red LED: NFC: Yes