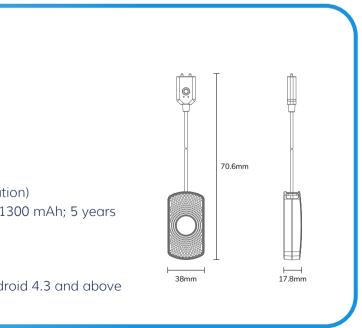

## **MSL01 PARAMETERS**

| Material:              | ABS                        |
|------------------------|----------------------------|
| Color:                 | white                      |
| Net weight:            | 65 g                       |
| Chip:                  | nRF52 series               |
| Broadcast distance:    | Up to 150 m (492 ft)       |
| Operating temperature: | 5°C ~ 50°C                 |
| Operating humidity:    | 0~95%RH (no condensati     |
| Battery:               | 2*AAA alkaline battery; 13 |
| Buzzer:                | built-in                   |
| OTA:                   | supported                  |
| Арр:                   | BeaconSET+                 |
| Support systems:       | iOS 10.0 and above; Andr   |
|                        |                            |