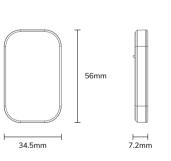

## **MBT02 PARAMETERS**

Weight: 17 g Body material: ABS

Color: White (customizable) Bluetooth® LE 5.0 Bluetooth version: nRF52 series Chip:

Battery: CR series battery, 500 mAh

Sensor: Accelerometer OTA: Supported