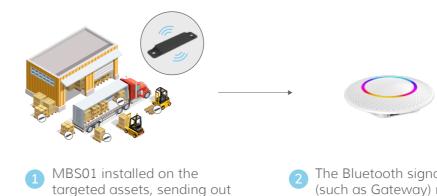

## HOW IT WORKS

Bluetooth signals

The Bluetooth signal recevier (such as Gateway) receiing the MBS01's signal

100m Broadcasting range

| • |       |
|---|-------|
|   | 1mm   |
|   | 9.2mm |
|   |       |