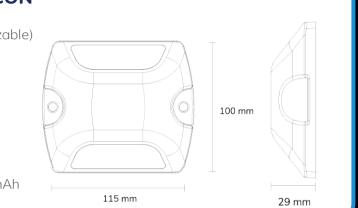

# MBM03 RUGGED ROAD STUD BEACON

| Color:                 | Yellow / Black (customize |
|------------------------|---------------------------|
| Dimensions (L*W*H):    | 115 * 100 * 29 mm         |
| Operating temperature: | -40 ~ 85 °C               |
| Weight:                | 169.1 g                   |
| Material:              | PC                        |
| Bluetooth Protocol:    | Bluetooth® LE 5.0         |
| Chip Model:            | nRF52 Series              |
| Battery:               | Lithium Battery; 4000 mA  |
| Broadcasting range:    | Up to 75 m (open area)    |
|                        |                           |