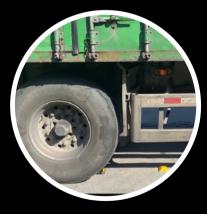

Good performance in load pressure test and vehicle test.

During the performance testing, MBM03 rugged road stud beacon passed 6-Ton load pressure test and vehicle test of different weights (12T-49T) . Please contact our sales team for the reports.