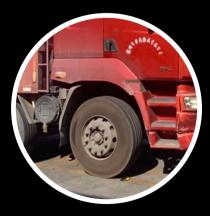

Good performance in load pressure test and vehicle test.

During the performance testing, MBM03 rugged road stud beacon passed 6-Ton load pressure test and vehicle test of different weights (12T-49T) . Please contact our sales team for the reports.