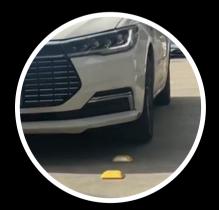

Good performance in load pressure test and vehicle test.

During the performance testing, MBM03 rugged road stud beacon passed 6-Ton load pressure test and vehicle test of different weights (12T-49T) . Please contact our sales team for the reports.