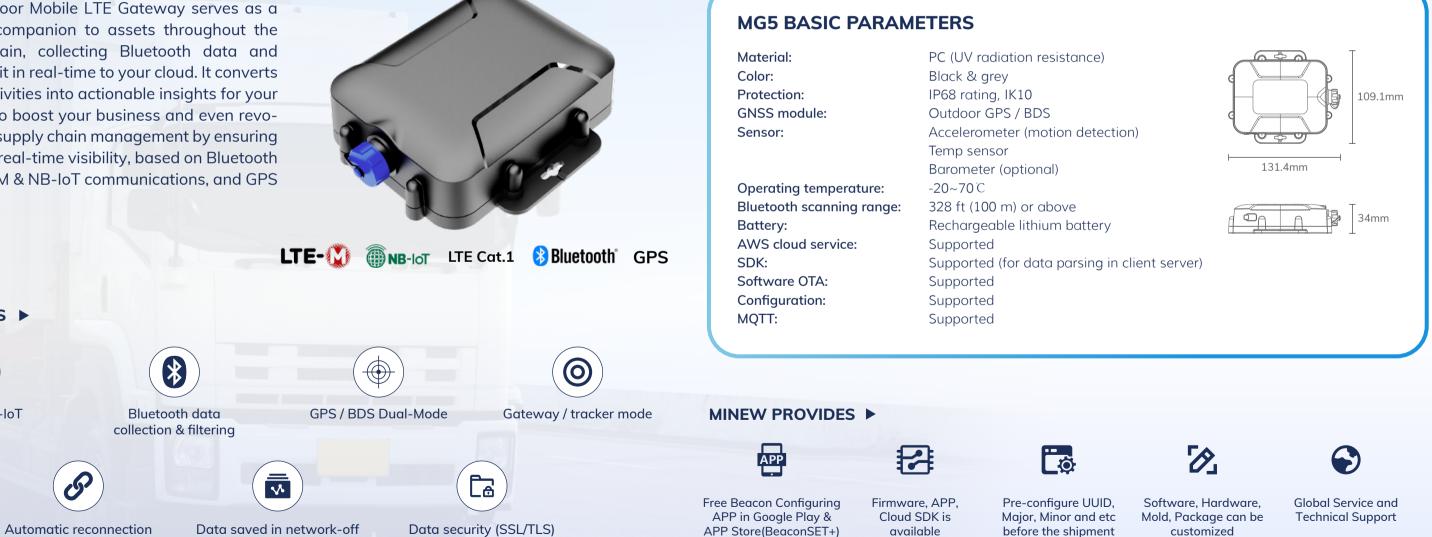

## All-in-One Connectivity.

MG5 Outdoor Mobile LTE Gateway serves as a constant companion to assets throughout the supply chain, collecting Bluetooth data and uploading it in real-time to your cloud. It converts vehicle activities into actionable insights for your solutions to boost your business and even revolutionizes supply chain management by ensuring sustained real-time visibility, based on Bluetooth tech, LTE-M & NB-IoT communications, and GPS tracking.