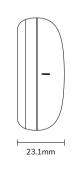

## **MBS02 PARAMETERS**

ABS+PC Material: Weight: 40.9 g **Battery Capacity:** 2400 mAh

**Battery Life:** 6.5 years (default setting)

IP67 Protection:

Accelerometer supported Sensor:

Blue & red light OTA: Yes