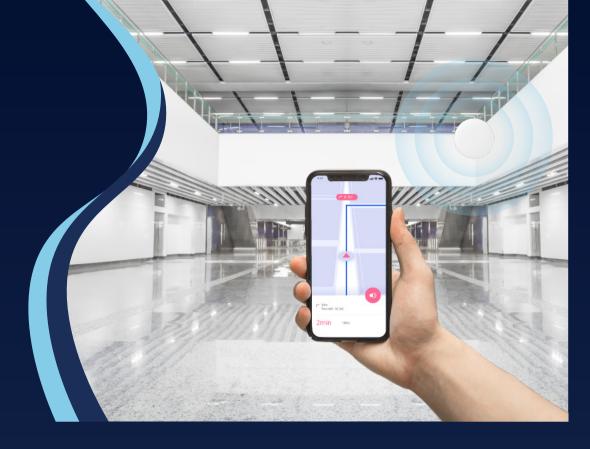

## **MBS02 Location Beacon**

Superior Endurance in Ultra-Low Power Consumption.

MBS02 Location Beacon is an industrial-grade indoor information-pushing and route-navigation beacon. With its superior RF performance and Bluetooth® LE 5.0 chip, it offers exceptional accuracy and reliability. With an impressive 6.5-year battery life and IP67 ratings, it is ideal for deployment in indoor buildings, hospitals, retail spaces, and shopping malls.

## **FEATURES** ▶



6.5 Years **Battery Life** 



150 m / 492 ft **Broadcast Range** 



IP67 Waterproof &



Superior RF Performance



Simple and Lightweight Design



Multiple Deployment **Options** 

## SEAMLESS SOLUTIONS FOR DIVERSE SCENARIOS ▶



## **MBS02 PARAMETERS**

ABS+PC Material: Weight: 40.9 g **Battery Capacity:** 2400 mAh

**Batter