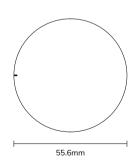

## **MBS02 PARAMETERS**

ABS+PC Material: Weight: 40.9 g **Battery Capacity:** 2400 mAh

**Battery Life:** 6.5 years (default setting)

IP67 Protection:

Accelerometer supported Sensor:

Blue & red light OTA: Yes